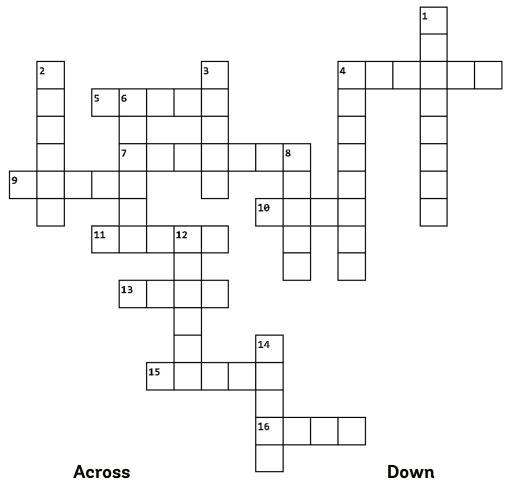

#### Canetti Perfetti - Crossword #1

Enter the answers across or down. One letter per box.

- 4. Runs fast to crash into you
- 5. A patient dreamer
- 7. "Puppies" in Italian
- 9. Queen of escapes
- 10. Romeo makes this sound
- 11. Diana makes holes here
- 13. Grandma's cat
- 15. Eye color for all dogs
- 16. Olivia might run here

- 1. How Teseo and Pisolo are related
- 2. She lives in a house
- 3. Olivia's brother
- 4. Diana steals these
- 6. A hole in the fence
- 8. The country where we live
- 12. Each dog wears one on their neck
- 14. How Romeo is related to Teseo, Pisolo, and Diana