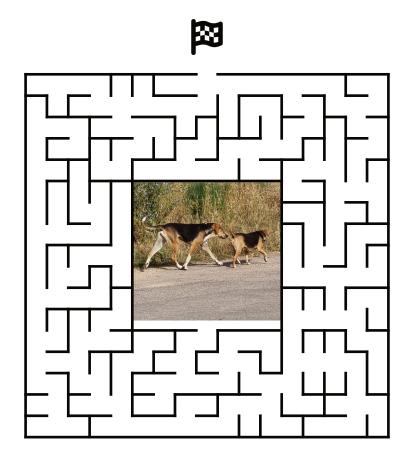

Created at CrosswordLabs.com

Start at the flag, and find your way to Stella and Olivia in the middle of the maze.

Created at MazeGenerator.net

Download more activity pages at CanettiPerfetti.com

This maze is harder! Start at the flag, and find your way to Teseo in the middle of the maze. He's looking for some rubs.