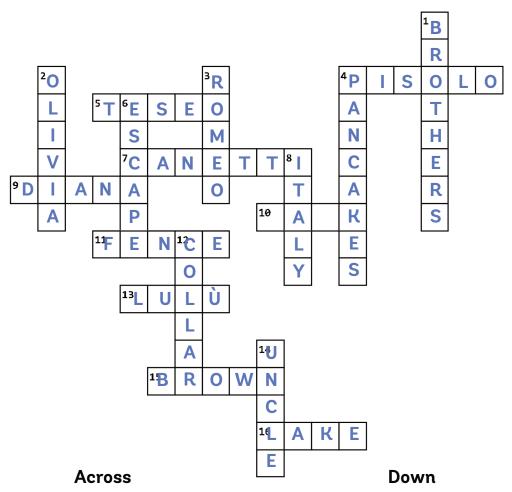

#### Canetti Perfetti - Crossword #1

Enter the answers across or down. One letter per box.

- 4. Runs fast to crash into you
- 5. A patient dreamer
- 7. "Puppies" in Italian
- 9. Queen of escapes
- 10. Romeo makes this sound
- 11. Diana makes holes here
- 13. Grandma's cat
- 15. Eye color for all dogs
- 16. Olivia might run here

- 1. How Teseo and Pisolo are related
- 2. She lives in a house
- 3. Olivia's brother
- 4. Diana steals these
- 6. A hole in the fence
- 8. The country where we live
- 12. Each dog wears one on their neck
- 14. How Romeo is related to Teseo, Pisolo, and Diana