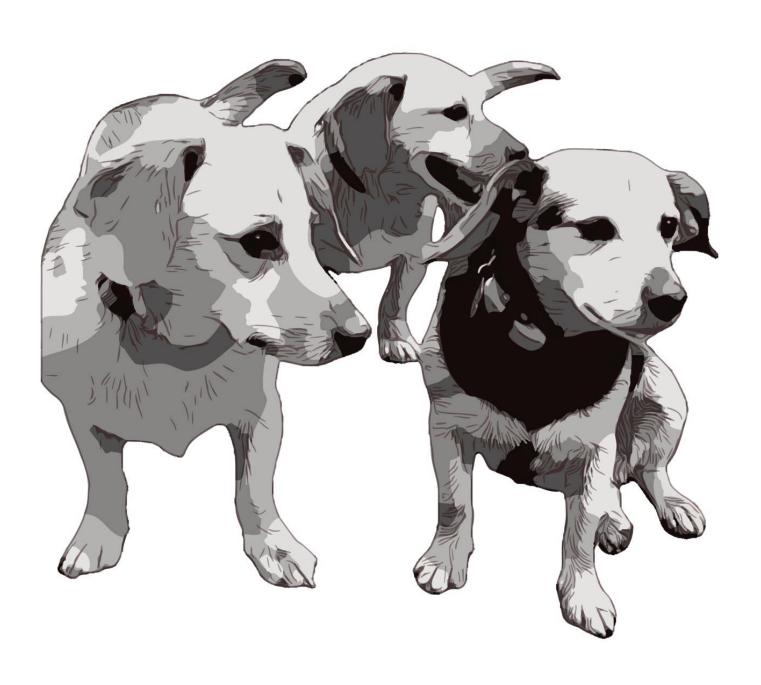

# Canetti Perfetti

**Coloring Pages** 

Book #1: Meet The Family

Color Olivia

Color Pisolo and Teseo

Color Romeo