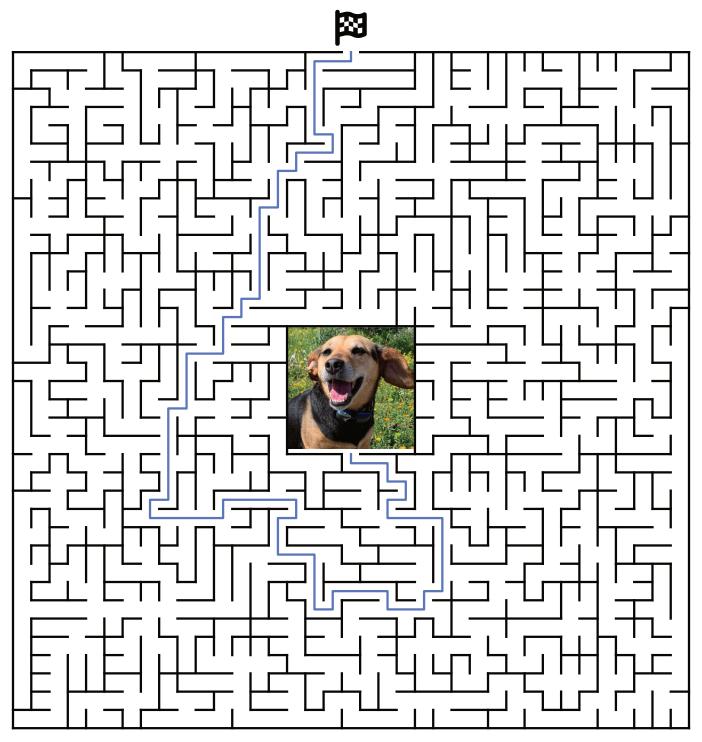

Created at CrosswordLabs.com

Start at the flag, and find your way to Stella and Olivia in the middle of the maze.

Created at MazeGenerator.net

Download more activity pages at CanettiPerfetti.com

This maze is harder! Start at the flag, and find your way to Teseo in the middle of the maze. He's looking for some rubs.