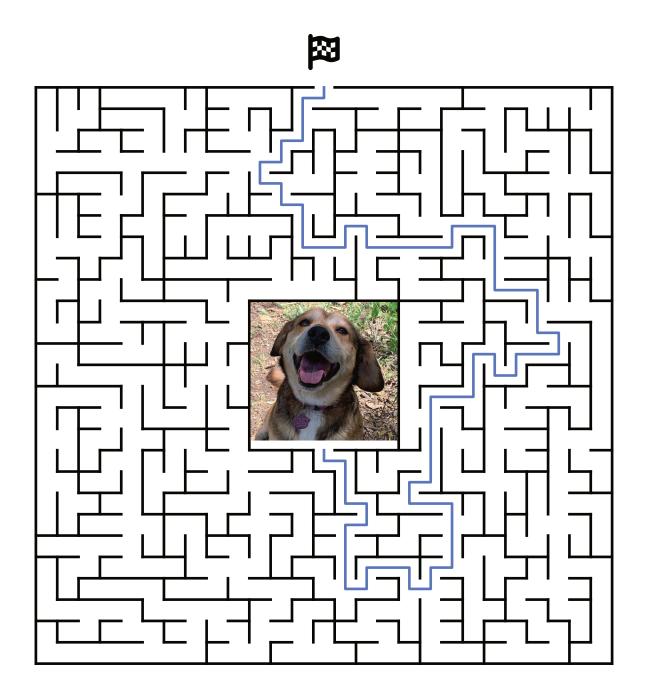

Created at CrosswordLabs.com

Start at the flag, and find your way to Stella and Olivia in the middle of the maze.

Created at MazeGenerator.net

Download more activity pages at CanettiPerfetti.com

This maze is harder! Start at the flag, and find your way to Teseo in the middle of the maze. He's looking for some rubs.